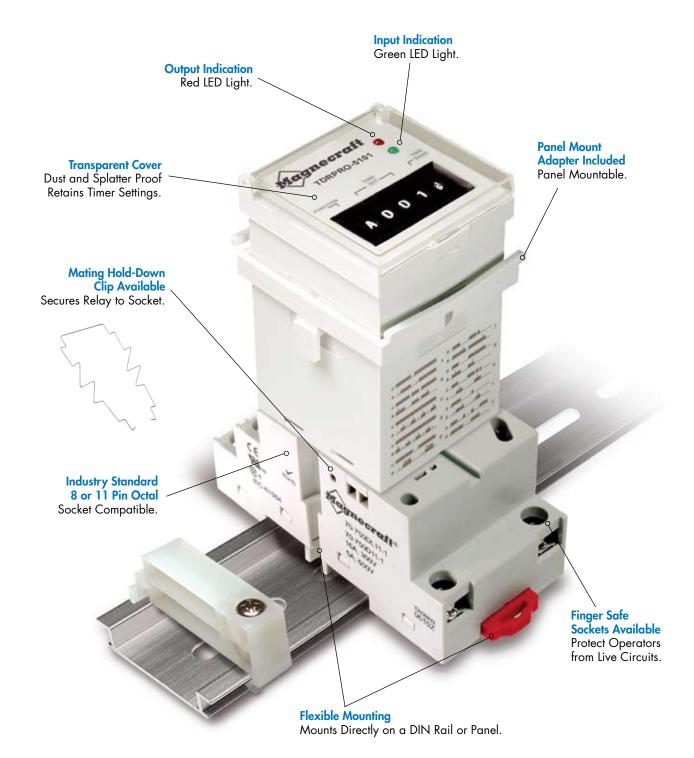

## Advantages of the TDRPRO-5100 Series Time Delay Relays

The TDRPRO-5100 Series is a programmable multi-function, multi-voltage time delay relay with multiple time ranges for the ultimate in flexibility. The TDRPRO-5100 features thumb wheel adjustment for impeccable accuracy. The two indicator LEDs allow the user to know when power is present at the coil, output is energized or if the relay is performing one of its 10 timing functions.

\*See Application Data (p. 5/2-5/3) for Function Definition.

- Offers a "one stop solution" for your power management system.
- Several configurations available to meet your individual needs.
- Switching capabilities up to 12 amps.
- The broad timing range meets most timing requirements.
- The 12 to 240 VAC/VDC input voltage range enables this timer to work with all popular voltages.
- The two LED status indicators; indicate status at a glance. The green LED is on when power is applied to the input terminals. The red LED blinks during timeout and is on when the output is energized.
- The tamper proof dust cover retains the settings and keeps the dust out.
- The thumb wheel adjustment for function and timing ensures accuracy and eliminates mechanical deviation.
- Color and appearance designed to high visibility in all environments.
- Engineering availability allows for customized control system solutions.